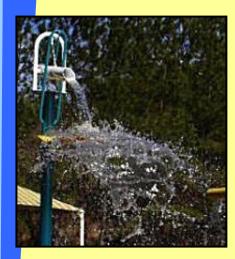

# Flush Features Sprayground

- Water Tunnels
- Geyser Rings
- Geyser Bubblers
- Water Geysers
  - single or groups of multiples available depending on your needs