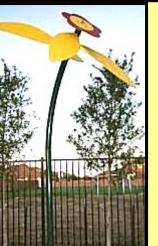

#### **Water Flower**

- Daisy Design
- 10' Tall
- Choice of Spray effect
- Great as single or grouped multiples

For an additional charge – Additions can be added to Features to create park themes such as safari, or firehouse.