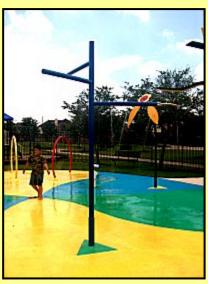

# **Post Arm Sprinkler**

- Each arm has 3 fan spray nozzles in line with one another
- 3 curtains of water
- 10' Tall
- Total of 9 spray nozzles