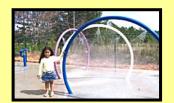

### **Products and Accessories**

Water Rings (sold separately as single feature or in a variety of group combinations)

- 3" pipe rolled in a circle
- approx 7'diameter
- Each ring has 5 nozzles counter sunk into pipe
- fan of water meeting in the middle creating a wall of spray
- Rings can be placed as singles or groups, at any angle or design, straight lines, waves or curved centipede effect.