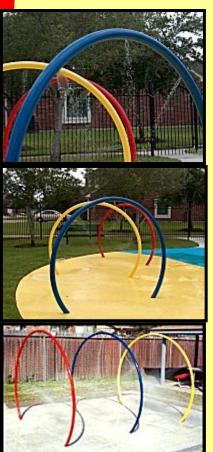

### **Products and Accessories**

Water Rings (sold separately as single feature or in a variety of group combinations)

- 3" pipe rolled in a circle
- approx 7'diameter
- Each ring has 5 nozzles counter sunk into pipe
- fan of water meeting in the middle creating a wall of spray
- Rings can be placed as singles or groups, at any angle or design, straight lines, waves or curved centipede effect.