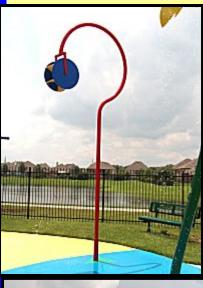

# Water Sprayground I Primary Color Schem

- 1 water wheel
- 2 super streamers
- 3 water rings