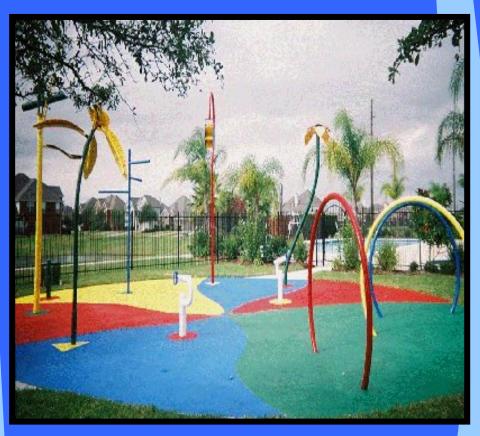

# Water Sprayground A Primary Color Scheme

- 3 Water Rings
- 1 Post Arm
- 1 Water Flower
- 1 Water Wheel
- 1 Super Splash
- 1 Art Easel

# Water Sprayground B Primary Color Scheme

- 1 super splash
- 1 activation post
- 1 water flower
- 1 post arm
- 2 super streams
- 1 water wheel
- 1 palm tree
- 3 water rings
- 4 water geysers