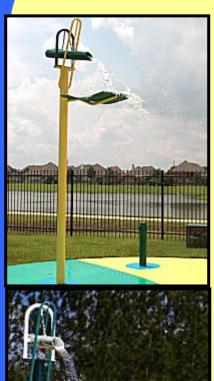

# **Post Arm Sprinkler**

- Each arm has 3 fan spray nozzles in line with one another
- 3 curtains of water
- 10' Tall
- Total of 9 spray nozzles