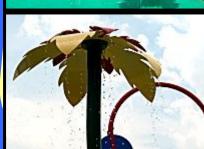

#### **Water Flower**

- Daisy Design
- 10' Tall
- Choice of Spray effect
- Great as single or grouped multiples

For an additional charge – Additions can be added to Features to create park themes such as safari, or firehouse.