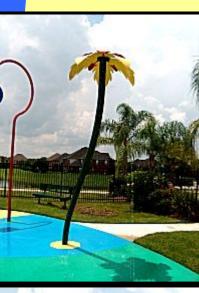

#### **Water Flower**

- Daisy Design
- 10' Tall
- Choice of Spray effect
- Great as single or grouped multiples

For an additional charge – Additions can be added to Features to create park themes such as safari, or firehouse.

### **Palm Tree**

- Palm Tree Design
- 10' Tall
- Powder coated metal leaves