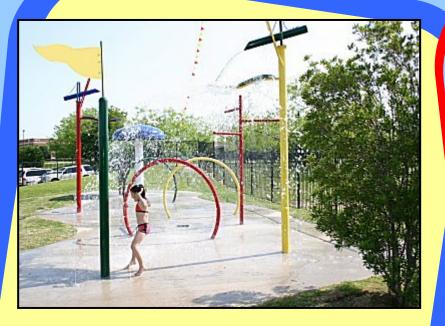

#### Water Sprayground C Primary Color Scheme

- 2 Super splashes
- 1 Flag Spray
- 1 Water Dome
- 3 water rings
- 1 post arm

### Water Sprayground C Reverse Angle Primary Color Scheme

- 1 water dome
- 3 water rings
- 1 post arm
- 2 super splashes
- 1 flag spray