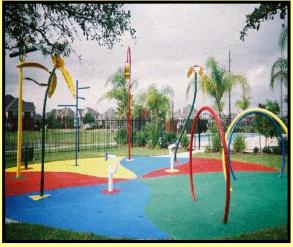

# Water Sprayground B Primary Color Scheme

- 1 super splash
- 1 activation post
- 1 water flower
- 1 post arm
- 2 super streams
- 1 water wheel
- 1 palm tree
- 3 water rings
- 4 water geysers