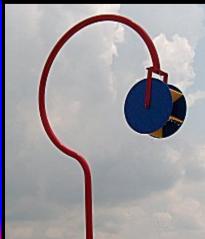

# Water Sprayground I Primary Color Schem

- 1 water wheel
- 2 super streamers
- 3 water rings