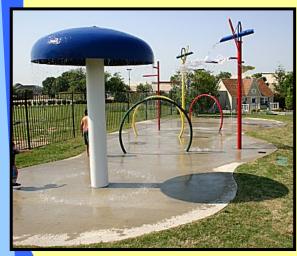

# Mushroom Pad Sprayground

- Perfect if you only want one water feature on your play area.
- It also combines well with additional features!
- Available as a recirculating or non recirculating feature!