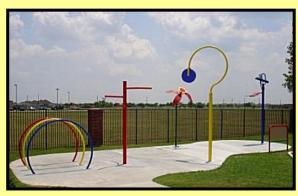

# Water Sprayground A Primary Color Scheme

- 3 Water Rings
- 1 Post Arm
- 1 Water Flower
- 1 Water Wheel
- 1 Super Splash
- 1 Art Easel