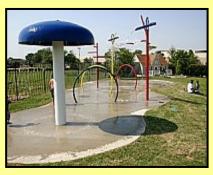

# Mushroom Pad Sprayground

- Perfect if you only want one water feature on your play area.
- It also combines well with additional features!
- Available as a recirculating or non recirculating feature!