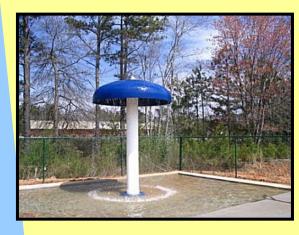

# Mushroom Pad Sprayground

- Perfect if you only want one water feature on your play area.
- It also combines well with additional features!
- Available as a recirculating or non recirculating feature!