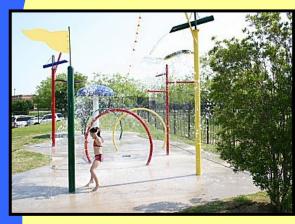

# Water Sprayground A Primary Color Scheme

- 3 Water Rings
- 1 Post Arm
- 1 Water Flower
- 1 Water Wheel
- 1 Super Splash
- 1 Art Easel

# Water Sprayground B Primary Color Scheme

- 1 super splash
- 1 activation post
- 1 water flower
- 1 post arm
- 2 super streams
- 1 water wheel
- 1 palm tree
- 3 water rings
- 4 water geysers