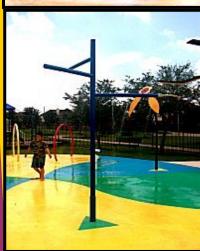

# **Post Arm Sprinkler**

- Each arm has 3 fan spray nozzles in line with one another
- 3 curtains of water
- 10' Tall
- Total of 9 spray nozzles