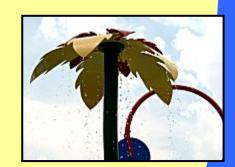

olled in a circle
- approx 7'diameter
- Each ring has 5 nozzles counter sunk into pipe
- fan of water meeting in the middle creating a wall of spray
- Rings can be placed as singles or groups, at any angle or design, straight lines, waves or curved centipede effect.





#### **Water Wheel**

- 12' Tall
- 24" x 12" plastic paddle wheel
- Wheel spins with the force of water flowing from a directional nozzle with continuous water projection



### Water Products Information con't



As with any activity, adult child supervision applies.

Your unique Water Sprayground splash & spray pad will entertain children as well as adults with hours of fun and excitement!

Standard color schemes: Primary: Red, Yellow, Blue or Natural: Green, Almond

Custom colors are available at an additional charge.





# **Important Installation Information**

- Water Spray grounds may be set up with a variety of re-circulating and non re-circulating systems depending on your needs and circumstances. Our representatives will discuss with you to determine what will best suit your location.
- Most spray ground or splash pads run off normal street pressure.

### **Products and Accessories**



# **Post Arm Sprinkler**

- Each arm has 3 fan spray nozzles in line with one another
- 3 curtains of water
- 10' Tall
- Total of 9 spray nozzles





#### **Water Flower**

- Daisy Design
- 10' Tall
- Choice of Spray effect
- Great as single or grouped multiples



For an additional charge – Additions can be added to Features to create park themes such as safari, or firehouse.

# **Important Installation Informat