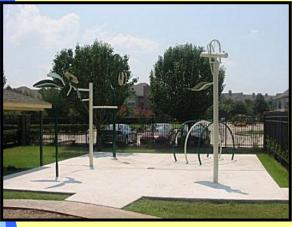

ries**



### **Palm Tree**

- Palm Tree Design
- 10' Tall
- Powder coated metal leaves





### **Super Splash**

- Kid's favorite!!!
- 10' Tall
- Up to 18' Circle
- Water spills onto a deflector making a SUPER SPLASH

Need other site amenities, equipment or any other outdoor facilities?

Let us know and we will help you design and plan you ultimate play and recreational area

# **Water Spraygrounds**



#### Water Sprayground C Primary Color Scheme

- 2 Super splashes
- 1 Flag Spray
- 1 Water Dome
- 3 water rings
- 1 post arm



### Water Sprayground C Reverse Angle Primary Color Scheme

- 1 water dome
- 3 water rings
- 1 post arm
- 2 super splashes
- 1 flag spray

# **Water Spraygrounds**



# Water Sprayground I Primary Color Schem

- 1 water wheel
- 2 super streamers
- 3 water rings



#### Water Sprayground E Natural Color Scheme

- 1 water flower
- 1 post arm
- 1 water wheel
- 3 water rings
- 1 super splash

# **Water Spraygrounds**



# Flush Features Sprayground

- Water Tunnels
- Geyser Rings
- Geyser Bubblers
- Water Geysers
  - single or groups of multiples available depending on your needs



# Mushroom Pad Sprayground

- Perfect if you only want one water feature on your play area.
- It also combines well with additional features!
- Available as a recirculating or non recirculating feature!