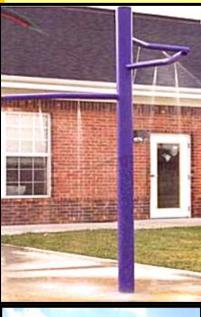

# **Post Arm Sprinkler**

- Each arm has 3 fan spray nozzles in line with one another
- 3 curtains of water
- 10' Tall
- Total of 9 spray nozzles