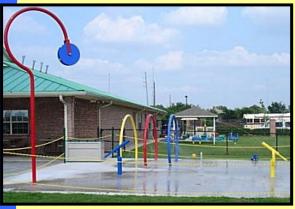

# Water Sprayground A Primary Color Scheme

- 3 Water Rings
- 1 Post Arm
- 1 Water Flower
- 1 Water Wheel
- 1 Super Splash
- 1 Art Easel

# Water Sprayground B Primary Color Scheme

- 1 super splash
- 1 activation post
- 1 water flower
- 1 post arm
- 2 super streams
- 1 water wheel
- 1 palm tree
- 3 water rings
- 4 water geysers