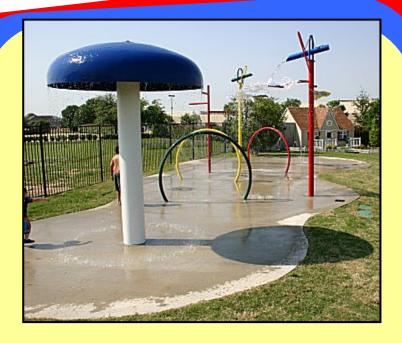

# Mushroom Pad Sprayground

- Perfect if you only want one water feature on your play area.
- It also combines well with additional features!
- Available as a recirculating or non recirculating feature!